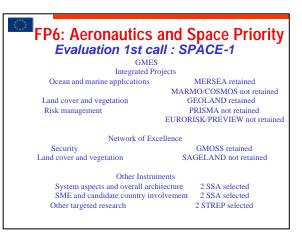

## FP6: Aeronautics and Space Priority

Evaluation 1st call: SPACE-1

Closing Date : 20 March 2003

Budget : 60 M Euro

IP + NOE : 52 M Euro STREP, CA, SSA : 8 M Euro

> GMES : 45 M Euro SATCOM : 15 M Euro

| FP6: Aeronautics and Space Priority  Evaluation 1st call: SPACE-1 |                    |              |                     |
|-------------------------------------------------------------------|--------------------|--------------|---------------------|
|                                                                   | Number of          | Total Budget | EC funding          |
|                                                                   | Proposals received | M Euro       | Requested<br>M Euro |
| IP                                                                |                    | 9            | 145 83              |
| NOE                                                               | 2                  | 18           | 18                  |
| STREP                                                             | 4                  | 10           | 6                   |
| CA                                                                | 1                  | 1            | 1                   |
| SSA                                                               | 11                 | 10           | 9                   |
| Total                                                             | 27                 | 184          | 117                 |