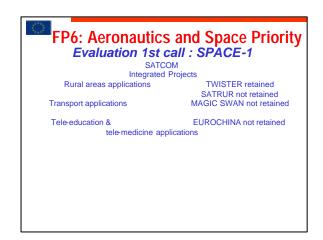

## FP6: Aeronautics and Space Priority

Evaluation 1st call: SPACE-1

Closing Date : 20 March 2003

Budget : 60 M Euro

IP + NOE : 52 M Euro STREP, CA, SSA : 8 M Euro

> GMES : 45 M Euro SATCOM : 15 M Euro

| FP6: Aeronautics and Space Priority  Evaluation 1st call: SPACE-1 |                    |              |                     |
|-------------------------------------------------------------------|--------------------|--------------|---------------------|
|                                                                   | Number of          | Total Budget | EC funding          |
|                                                                   | Proposals received | M Euro       | Requested<br>M Euro |
| IP                                                                |                    | 9            | 145 83              |
| NOE                                                               | 2                  | 18           | 18                  |
| STREP                                                             | 4                  | 10           | 6                   |
| CA                                                                | 1                  | 1            | 1                   |
| SSA                                                               | 11                 | 10           | 9                   |
| Total                                                             | 27                 | 184          | 117                 |