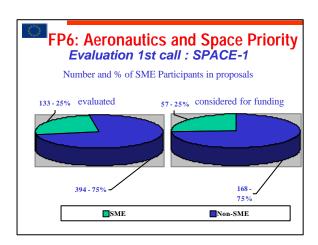

## FP6: Aeronautics and Space Priority

Evaluation 1st call: SPACE-1

Closing Date : 20 March 2003

Budget : 60 M Euro

IP + NOE : 52 M Euro STREP, CA, SSA : 8 M Euro

> GMES : 45 M Euro SATCOM : 15 M Euro

| FP6: Aeronautics and Space Priority  Evaluation 1st call: SPACE-1 |                    |              |                     |
|-------------------------------------------------------------------|--------------------|--------------|---------------------|
|                                                                   | Number of          | Total Budget | EC funding          |
|                                                                   | Proposals received | M Euro       | Requested<br>M Euro |
| IP                                                                |                    | 9            | 145 83              |
| NOE                                                               | 2                  | 18           | 18                  |
| STREP                                                             | 4                  | 10           | 6                   |
| CA                                                                | 1                  | 1            | 1                   |
| SSA                                                               | 11                 | 10           | 9                   |
| Total                                                             | 27                 | 184          | 117                 |