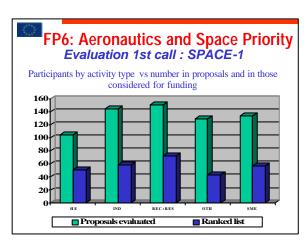

## FP6: Aeronautics and Space Priority

Evaluation 1st call: SPACE-1

Closing Date : 20 March 2003

Budget : 60 M Euro

IP + NOE : 52 M Euro STREP, CA, SSA : 8 M Euro

> GMES : 45 M Euro SATCOM : 15 M Euro

| FP6: Aeronautics and Space Priority  Evaluation 1st call: SPACE-1 |                    |              |                     |
|-------------------------------------------------------------------|--------------------|--------------|---------------------|
|                                                                   | Number of          | Total Budget | EC funding          |
|                                                                   | Proposals received | M Euro       | Requested<br>M Euro |
| IP                                                                |                    | 9            | 145 83              |
| NOE                                                               | 2                  | 18           | 18                  |
| STREP                                                             | 4                  | 10           | 6                   |
| CA                                                                | 1                  | 1            | 1                   |
| SSA                                                               | 11                 | 10           | 9                   |
| Total                                                             | 27                 | 184          | 117                 |